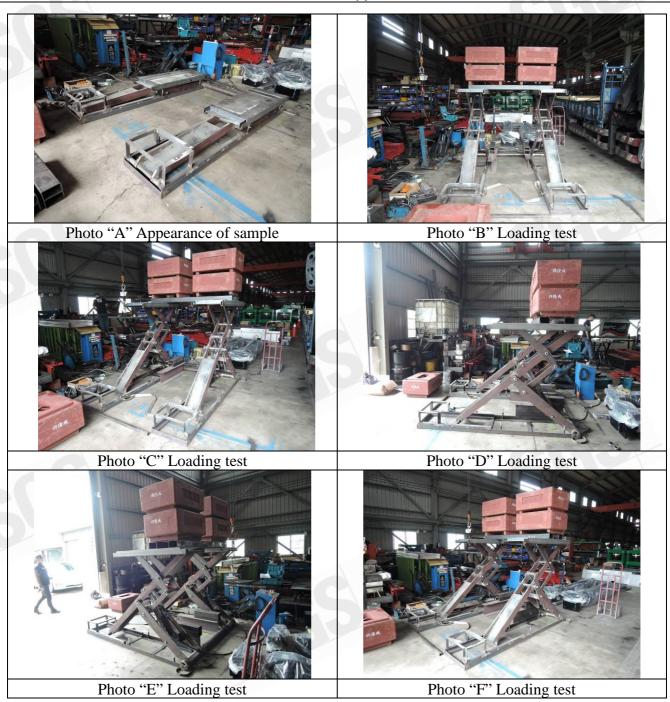

Test Requested: Loading Test

Test Method: a. Load the sample averagely with test weight (4,000 kg).

b. Check if the ascending function operates normally.

c. After unload, check if the ascending function operates normally.

Note: The crane scale is provided by SGS.

Test Result:

| Sample                        | Test load | Result (observation) |                               |
|-------------------------------|-----------|----------------------|-------------------------------|
|                               |           | Ascending fun.       | Ascending fun. (after unload) |
| In- Ground Lift<br>(FG-20203) | 4,000 kg  | Normal               | Normal                        |

## - Picture(s) -

--- End of Report ---

This document is issued by the Company subject to its General Conditions of Service printed overleaf, available on request or accessible at <a href="http://www.sgs.com.tw/Terms-and-Conditions">http://www.sgs.com.tw/Terms-and-Conditions</a> and, for electronic format documents, subject to Terms and Conditions for Electronic Documents at <a href="http://www.sgs.com.tw/Terms-and-Conditions">http://www.sgs.com.tw/Terms-and-Conditions</a>. Attention is drawn to the limitation of liability, indemnification and jurisdiction issues defined therein. Any holder of this document is advised that information contained hereon reflects the Company's findings at the time of its intervention only and within the limits of client's instruction, if any. The Company's sole responsibility is to its Client and this document does not exonerate parties to a transaction from exercising all their rights and obligations under the transaction documents. This document cannot be reproduced, except in full, without prior written approval of the Company. Any unauthorized alteration, forgery or falsification of the content or appearance of this document is unlawful and offenders may be prosecuted to the fullest extent of the law. Unless otherwise stated the results shown in this test report refer only to the sample(s) tested.