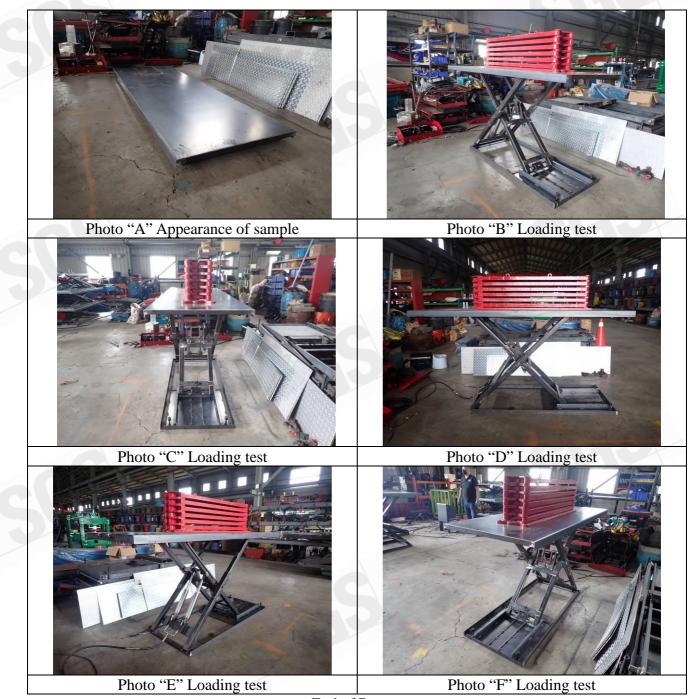

### We have tested the submitted sample(s) as requested and the following results were obtained: Test Requested: Loading Test

Test Method:

- a. Load the sample averagely with test weight (500 kg).
- b. Check if the ascending function operates normally.c. After unload, check if the ascending function operates normally. Note: The crane scale is provided by SGS.

Test Result:

|                              |           | Result (observation) |                                  |
|------------------------------|-----------|----------------------|----------------------------------|
| Sample                       | Test load | Ascending fun.       | Ascending fun.<br>(after unload) |
| Motorcycle Lift<br>(WFC-500) | 500 kg    | Normal               | Normal                           |

# **TEST REPORT**

Hardline Laboratory

 Report No. :
 TH40096A/2022

 Page :
 2
 of
 2

- Picture(s) -

--- End of Report ---

This document is issued by the Company subject to its General Conditions of Service printed overleaf, available on request or accessible at <a href="http://www.sgs.com.tw/Terms-and-Conditions">http://www.sgs.com.tw/Terms-and-Conditions</a> and, for electronic format documents, subject to Terms and Conditions for Electronic Documents at <a href="http://www.sgs.com.tw/Terms-and-Conditions">http://www.sgs.com.tw/Terms-and-Conditions</a> Attention is drawn to the limitation of liability, indemnification and jurisdiction issues defined therein. Any holder of this document is advised that information contained hereon reflects the Company's findings at the time of its intervention only and within the limits of client's instruction, if any. The Company's sole responsibility is to its Client and this document does not exonerate parties to a transaction from exercising all their rights and obligations under the transaction documents. This document cannot be reproduced, except in full, without prior written approval of the Company. Any unauthorized alteration, forgery or falsification of the content or appearance of this document is unlawful and offenders may be prosecuted to the fullest extent of the law. Unless otherwise stated the results shown in this test report refer only to the sample(s) tested.